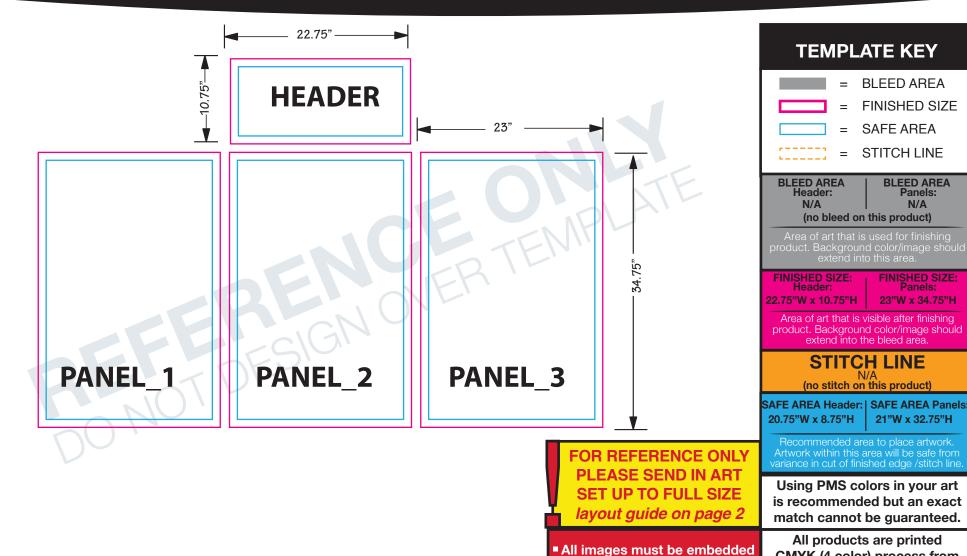

## 6ft Table Top Display\_Kit C Fast Trak/Show N Write/Show N Fold

6FT Kit C Item#s: Fast Trak: 146015

Show-N-Write: 142009

Show-N-Fold: 147008

## TEMPLATE KEY = BLEED AREA = FINISHED SIZE = SAFEAREA = STITCH LINE CUSTOMER NOTE: Design each print file on its own artboard to the finished area size. (4) print files total 23"Wx34.75"H Panel\_1: 23"Wx34.75"H Panel\_2: 23"Wx34.75"H Panel\_3:

Header: 22.75" W x 10.75" H

All images must be embedded.

All fonts must be in outline format.

HEADER

PANEL\_1 PANEL\_2 PANEL\_3